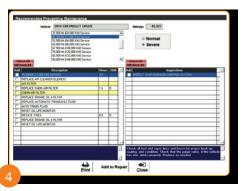

Add automated packages that look up parts, labor, specifications, etc. and add it all to the ticket with a few clicks of your mouse.

Add factory-recommended maintenance by entering the current mileage and clicking on the maintenance tab to add any or all of the parts, services and inspections to the repair order.