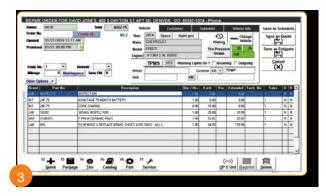

Look up customer by name, license tag, VIN, E-Mail, or phone number (work, cell, fax, or home – they all work.)

Pick which one of their vehicles they want serviced.

Enter services that you perform, sell parts from your inventory or lookup parts in the integrated catalog. With our online vendor communication, you can check stock, confirm cost, and place your order all from within the repair order.

Add automated packages that look up parts, labor, specifications, etc. and add it all to the ticket with a few clicks of your mouse.

Add factory-recommended maintenance by entering the current mileage and clicking on the maintenance tab to add any or all of the parts, services and inspections to the repair order.