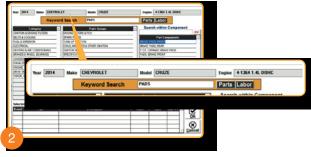

Look up customer by name, license tag, VIN, E-Mail, or phone number (work, cell, fax, or home – they all work.)

Pick which one of their vehicles they want serviced.

Enter services that you perform, sell parts from your inventory or lookup parts in the integrated catalog. With our online vendor communication, you can check stock, confirm cost, and place your order all from within the repair order.